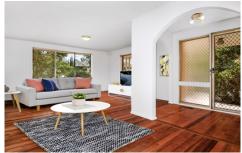

With an open plan design the sizeable lounge flows into the kitchen and meals area with adjoining access to the rear deck, lock up garage and backyard.

The home also comprises of 3 good sized bedrooms all with Bir's, a central bathroom with walk in shower, spa bath, separate toilet, laundry room and polished boards.