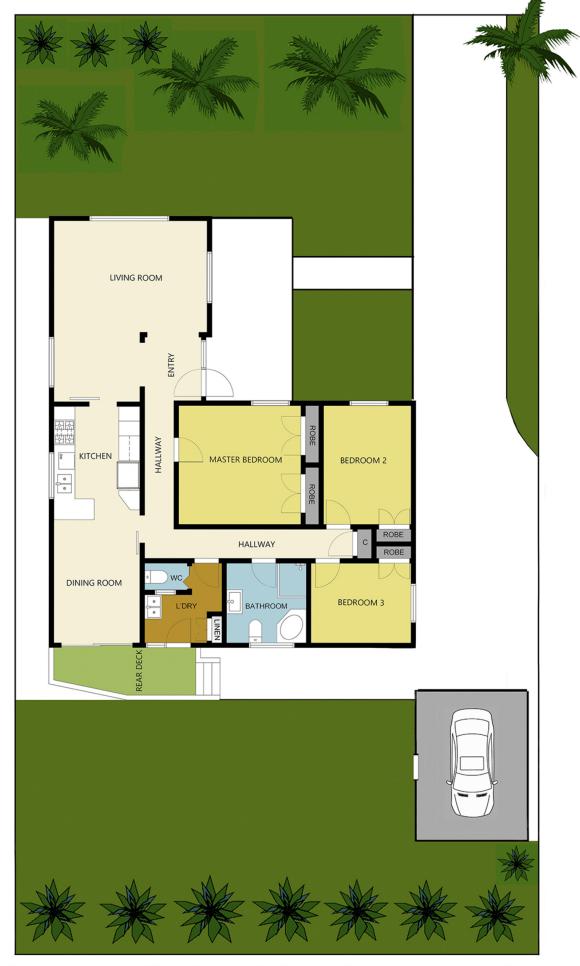

## 5 Pamela Avenue KEILOR EAST VIC

This fantastic family home on approx. 574 sqm provides a great entry point to this superb and well sought-after location close to St Bernards College and Essendon Penleigh Grammar Schools.

With an open plan design the sizeable lounge flows into the kitchen and meals area with adjoining access to the rear deck, lock up garage and backyard.

The home also comprises of 3 good sized bedrooms all with Bir's, a central bathroom with walk in shower, spa bath, separate toilet, laundry room and polished boards.

Located only minutes to all amenities including Keilor Rd shops and cafes, access to freeways, parks and local bike tracks, this great opportunity should certainly not be missed.

3 🕮 1 🟪 3 🚘

Land Size: 574 sqm