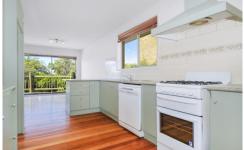

With an open plan design the sizeable lounge flows into the kitchen and meals area with adjoining access to the rear deck, lock up garage and backyard.

The home also comprises of 3 good sized bedrooms all with Bir's, a central bathroom with walk in shower, spa bath, separate toilet, laundry room and polished boards.