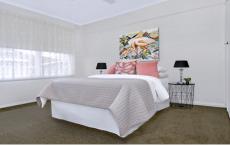

Comprising of 2 bedrooms (main is huge) and both have great sized BIR(s) which are serviced by the central bathroom with shower over bath and laundry facilities.

The feature of the home is the large lounge area with split system, NBN, ceiling fan and adjoining updated kitchen with loads of cupboard space, great pantry and Bosch stainless steel appliances including gas cooktop, electric oven and dishwasher.

Other features include brand new carpet in the lounge and both bedrooms, polished boards in the kitchen area, rear courtyard to enjoy some outdoor space and an undercover carport.

Located only a short stroll to transport, supermarket, shops and cafes, enjoy the superb location of this outstanding