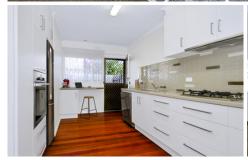

Comprising of 2 bedrooms (main is huge) and both have great sized BIR(s) which are serviced by the central bathroom with shower over bath and laundry facilities.

The feature of the home is the large lounge area with split system, NBN, ceiling fan and adjoining updated kitchen with loads of cupboard space, great pantry and Bosch stainless steel appliances including gas cooktop, electric oven and dishwasher.

Other features include brand new carpet in the lounge and both bedrooms, polished boards in the kitchen area, rear courtyard to enjoy some outdoor space and an undercover carport.

Located only a short stroll to transport, supermarket, shops and cafes, enjoy the superb location of this outstanding