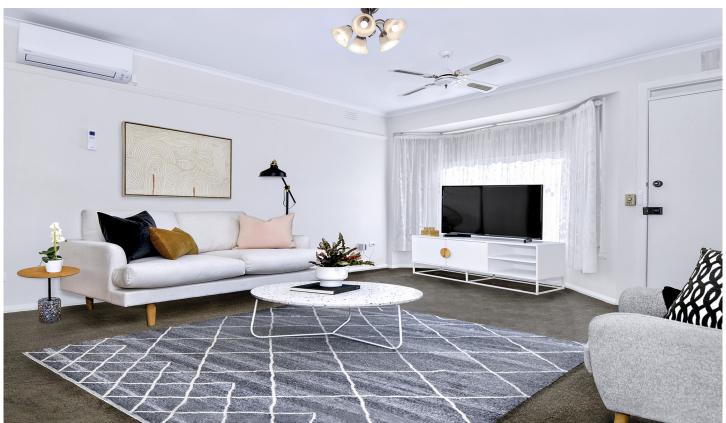

Comprising of 2 bedrooms (main is huge) and both have great sized BIR(s) which are serviced by the central bathroom with shower over bath and laundry facilities.

The feature of the home is the large lounge area with split system, NBN, ceiling fan and adjoining updated kitchen with loads of cupboard space, great pantry and Bosch stainless steel appliances including gas cooktop, electric oven and dishwasher.

Other features include brand new carpet in the lounge and both bedrooms, polished boards in the kitchen area, rear courtyard to enjoy some outdoor space and an undercover carport.

Located only a short stroll to transport, supermarket, shops and cafes, enjoy the superb location of this outstanding