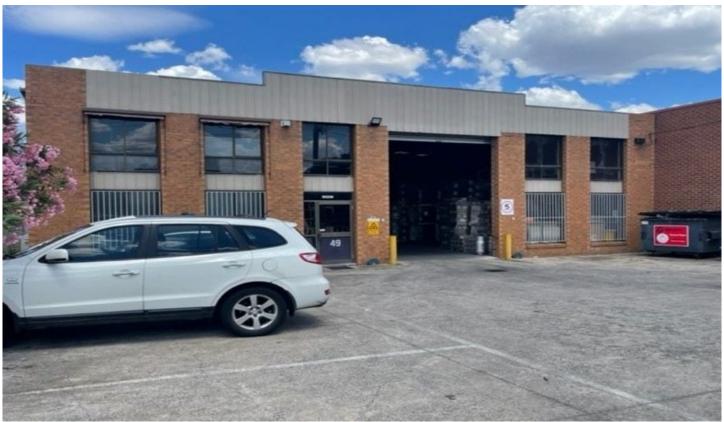

## 49 Lipton Drive Thomastown VIC

Outstanding industrial freehold with high full clearance complimented by ample on site parking and within minutes to major arterial road networks.

## FEATURES INCLUDE:

- \* Land Area 1010m2 approx.
- \* Build Area 600m2 approx.
- \* On-Site 10 car parks.
- \* High R.S.D Access.
- \* Ground Floor + First Floor Office.
- \* Full Male + Female Amenities
- \* Shower Facilities
- \* Security Fencing
- \* Zoning: Industrial 1 Zone