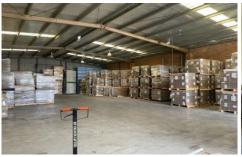

## FEATURES INCLUDE:

- \* Land Area 1010m2 approx.
- \* Build Area 600m2 approx.
- \* On-Site 10 car parks.
- \* High R.S.D Access.
- \* Ground Floor + First Floor Office.
- \* Full Male + Female Amenities
- \* Shower Facilities
- \* Security Fencing
- \* Zoning: Industrial 1 Zone