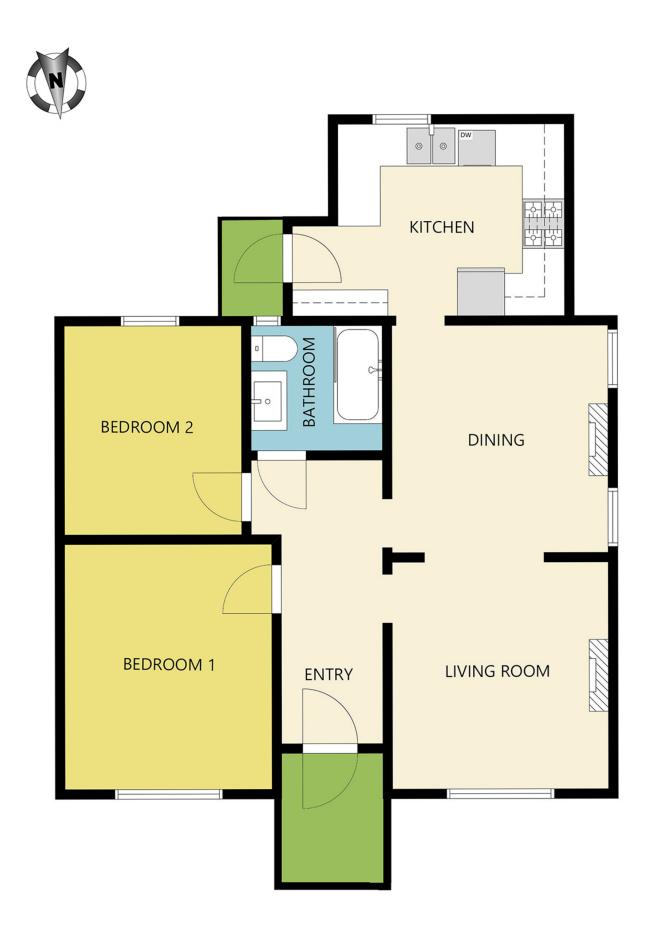

The low maintenance, convenience and capital gain potential will surely also appeal to the shrewd investor. Comprising of: Porch, entrance hall, sitting room, PLUS dining room, 2 Large bedrooms, good central bathroom and kitchen with meals area, laundry, side drive with

2 🕮 1 🖺 3 🗬

**Price** : \$ 1,200,000 **Land Size** : 381 sgm

View: https://www.hollandprice.com.au/sale/vic/ea st/glen-iris/residential/house/7543849

Robert Sordello 9384 0022

Jim Dandris 9384 0022

Scale in meters. Indicative only. Dimensions are approximate. All information contained here in is gathered from sources we believe to be reliable. However, we cannot guarantee its accuracy and interested persons should rely on their own enquiries.