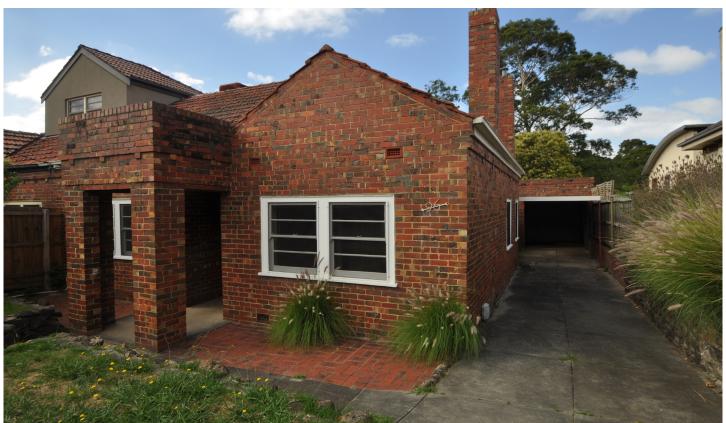

## WHERE POSITION MEETS POTENTIAL

This charming Art Deco style solid brick home on 381M2 of prime land is superbly located in this most sought after position and close to all facilities and backing onto parklands.

In great condition it offers the rare opportunity to enter the area at the base level with the scope to further improve or extend either now or later without fear of over capitalization.

Currently leased to the perfect tenants at \$2086 pcm on a month to month tenancy.

The low maintenance, convenience and capital gain potential will surely also appeal to the shrewd investor. Comprising of: Porch, entrance hall, sitting room, PLUS dining room, 2 Large bedrooms, good central bathroom and kitchen with meals area, laundry, side drive with