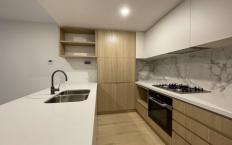

The apartment features a generous balcony along with premium appointments including Miele appliances, stone benchtops, oak flooring and well-crafted joinery. With energy-efficient double glazing and LED lighting, you can enjoy comfortable living while reducing your energy consumption.