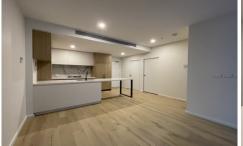

The apartment features a generous balcony along with premium appointments including Miele appliances, stone benchtops, oak flooring and well-crafted joinery. With energy-efficient double glazing and LED lighting, you can enjoy comfortable living while reducing your energy consumption.