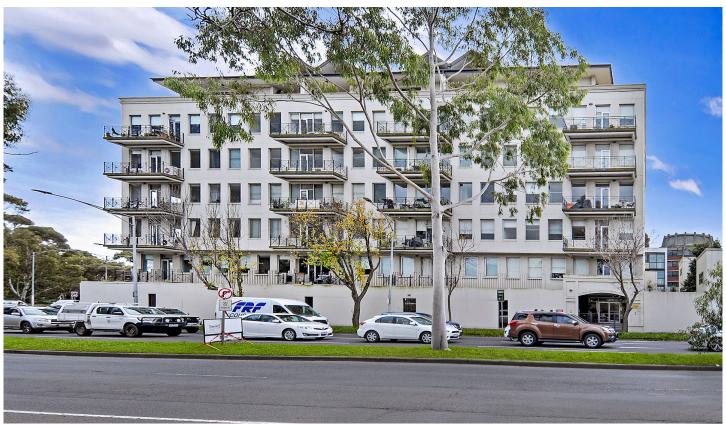

## 4/2 MacArthur Road Parkville VIC

111 square metres of prestige apartment living

Offering two great sized bedrooms, two bathroom, entry foyer to huge kitchen, dining/living area with superb Royal Park Garden views and excellent natural light.

Features include south facing balcony, secure off street undercover parking, polished timber floors, separate laundry, security entrance, located directly opposite the Royal Park gardens and within the Melbourne Uni and hospital precinct.

Offering all of the above with the convenience of having a tramline on your front doorstep.

Arrange an inspection NOW !!

Enquires: Luciano 0418552218

2 🗀 2 🔓 1 🖨

Price : \$880,000 Building Size : 111 sgm

View : https://www.hollandprice.com.au/sale/vic