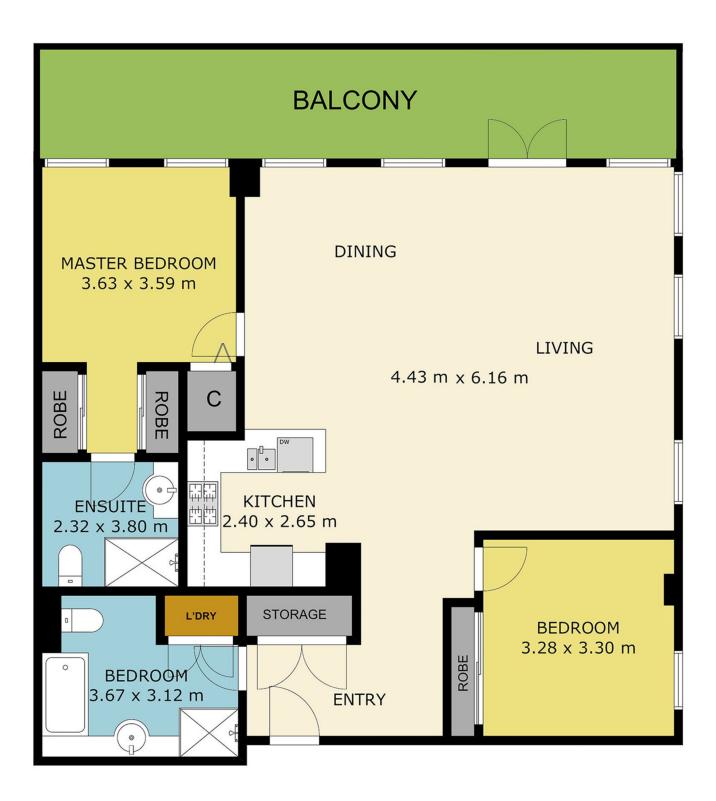

## 4/2 MacArthur Road Parkville VIC

111 square metres of prestige apartment living

Offering two great sized bedrooms, two bathroom, entry foyer to huge kitchen, dining/living area with superb Royal Park Garden views and excellent natural light.

Features include south facing balcony, secure off street undercover parking, polished timber floors, separate laundry, security entrance, located directly opposite the Royal Park gardens and within the Melbourne Uni and hospital precinct.