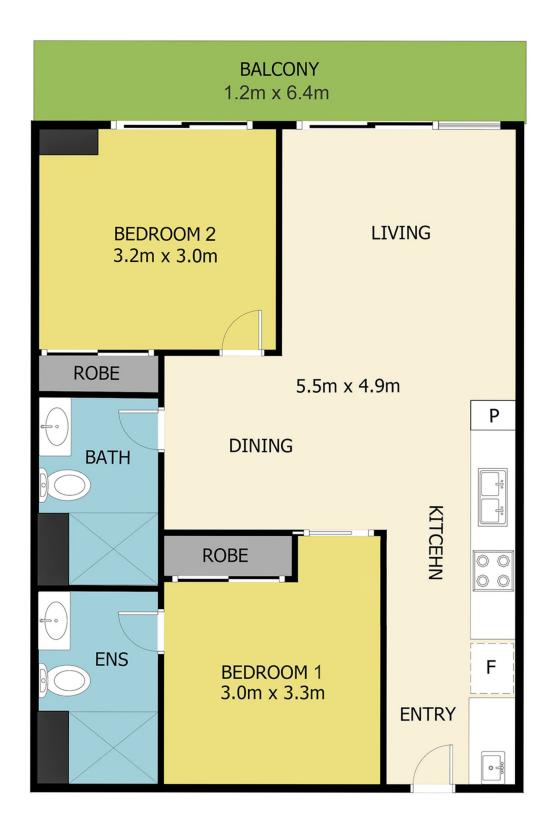

## 2310/350 William Street Melbourne VIC

Located on the 23rd floor, this two-bedroom, two-bathroom apartment is all WOW.

Returning \$39,107.00 per annum A positive geared investment!!

In a AAA location opposite the flagstaff gardens and train station and minutes away from the Vic Market.

From its entry hall, to its open plan design, all with spectacular views, this modern apartment is being sold as displayed, new and fully furnished.

2 2 2

**View :** https://www.hollandprice.com.au/sale/vic/inner-cit y/melbourne/residential/apartment/7644612