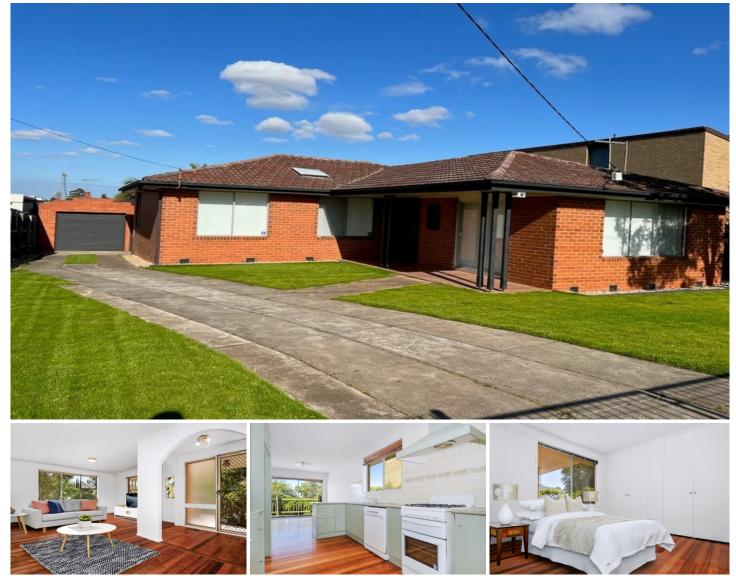

## **5 Pamela Avenue KEILOR EAST VIC**

This fantastic family home is set in this superb and well sought-after location close to St Bernards College and Essendon Penleigh Grammar Schools.

With an open plan design the sizeable lounge flows into the kitchen and meals area with adjoining access to the rear deck, garage and backyard.

The home also comprises of 3 good sized bedrooms all with Bir's, a central bathroom with walk in shower, spa bath, separate toilet, laundry room, polished boards, brand new ducted heating, air con, freshly painted throughout, brand new roller blinds, dishwasher, the list goes on and on.

Located only minutes to all amenities including Keilor Rd shops and cafes, access to freeways, parks and local bike tracks, this great opportunity should certainly not be missed