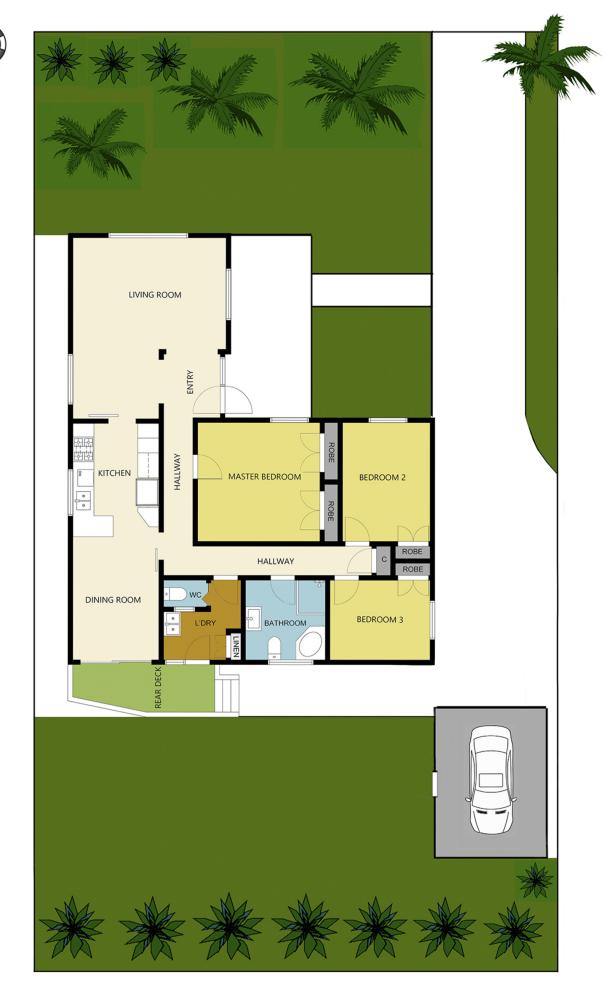

The home also comprises of 3 good sized bedrooms all with Bir's, a central bathroom with walk in shower, spa bath, separate toilet, laundry room, polished boards, brand new ducted heating, air con, freshly painted throughout, brand new roller blinds, dishwasher, the list goes on and on.