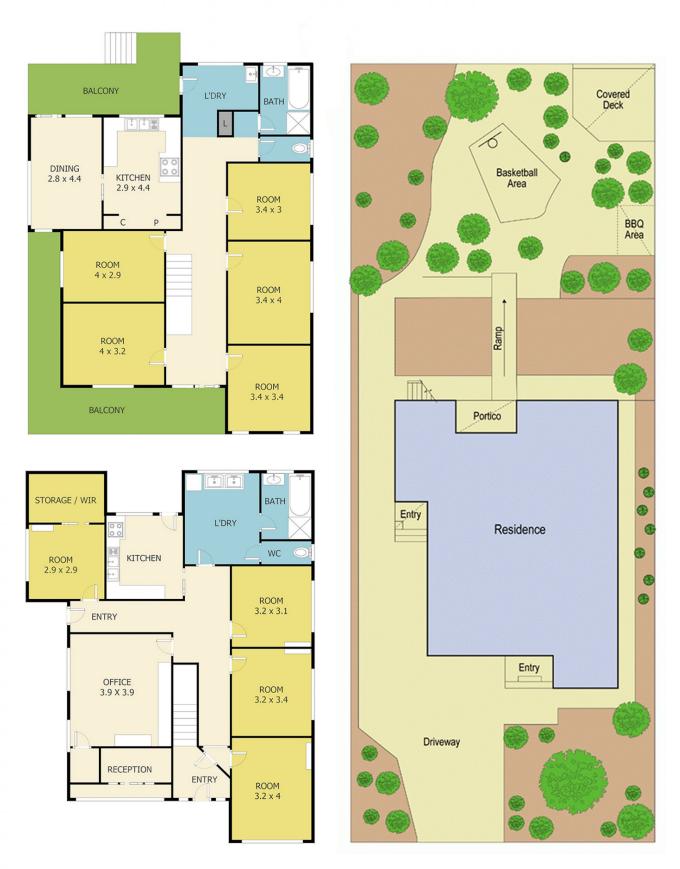

## **5 Elmore Street Norlane VIC**

This amazing double story home sits on approx 610sqm of land and can be looked at from many different vantage points. Whether you are looking at a large home for an extended family, 2 separate residences each with its own entrance, a home for yourself and a rental or simply rent out both levels as is the current situation returning \$730 per week on a month-to-month basis.

Comprising of 8 bedrooms, 2 kitchens (gas cooking), 2 bathrooms, 2 lounge areas, 2 laundries and enough space for 4 cars, you will be astonished at the sheer size and accommodation on offer.

Other features include gas boiler heater for heating throughout, 3 A/Con split systems, 1 A/C and heating system, covered BBQ area and gazebo, a basketball area for the kids, wheelchair rear access ramp, instantaneous gas hot water, separate level alarm and fire alarm both with monitoring, water sprinklers throughout, fire

8 📭 2 🖺 4 🗬

Land Size: 610 sqm

View : https://www.hollandprice.com.au/sale/vic/ge

elong-district/norlane/residential/house/7802

715

Jim Dandris 9384 0022

Scale in meters. Indicative only. Dimensions are approximate. All information contained here in is gathered from sources we believe to be reliable. However, we cannot guarantee its accuracy and interested persons should rely on their own enquiries.