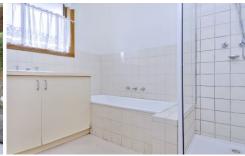

Comprising of 8 bedrooms, 2 kitchens (gas cooking), 2 bathrooms, 2 lounge areas, 2 laundries and enough space for 4 cars, you will be astonished at the sheer size and accommodation on offer.

Other features include gas boiler heater for heating throughout, 3 A/Con split systems, 1 A/C and heating system, covered BBQ area and gazebo, a basketball area for the kids, wheelchair rear access ramp, instantaneous gas hot water, separate level alarm and fire alarm both with monitoring, water sprinklers throughout, fire