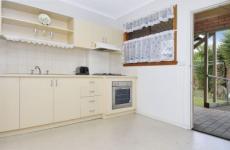

Comprising of 8 bedrooms, 2 kitchens (gas cooking), 2 bathrooms, 2 lounge areas, 2 laundries and enough space for 4 cars, you will be astonished at the sheer size and accommodation on offer.

Other features include gas boiler heater for heating throughout, 3 A/Con split systems, 1 A/C and heating system, covered BBQ area and gazebo, a basketball area for the kids, wheelchair rear access ramp, instantaneous gas hot water, separate level alarm and fire alarm both with monitoring, water sprinklers throughout, fire