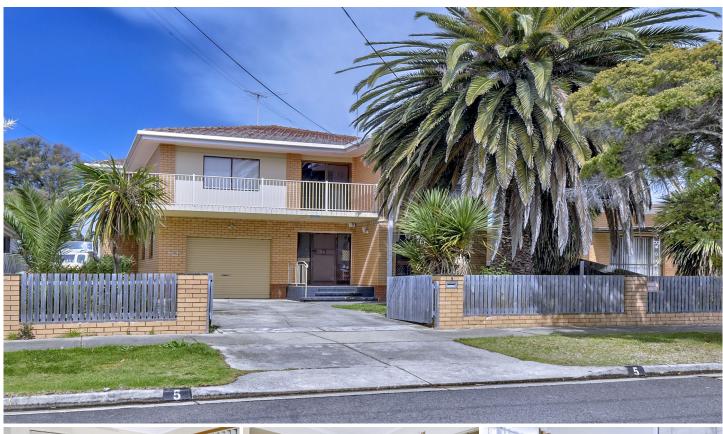

## **5 Elmore Street Norlane VIC**

This amazing double story home sits on approx 610sqm of land and can be looked at from many different vantage points. Whether you are looking at a large home for an extended family, 2 separate residences each with its own entrance, a home for yourself and a rental or simply rent out both levels as is the current situation returning \$730 per week on a month-to-month basis.

Comprising of 8 bedrooms, 2 kitchens (gas cooking), 2 bathrooms, 2 lounge areas, 2 laundries and enough space for 4 cars, you will be astonished at the sheer size and accommodation on offer.

Other features include gas boiler heater for heating throughout, 3 A/Con split systems, 1 A/C and heating system, covered BBQ area and gazebo, a basketball area for the kids, wheelchair rear access ramp, instantaneous gas hot water, separate level alarm and fire alarm both with monitoring, water sprinklers throughout, fire

8 📭 2 🖺 4 🗬

Land Size: 610 sqm

View : https://www.hollandprice.com.au/sale/vic/ge

elong-district/norlane/residential/house/7802

715

Jim Dandris 9384 0022

Scale in meters. Indicative only. Dimensions are approximate. All information contained here in is gathered from sources we believe to be reliable. However, we cannot guarantee its accuracy and interested persons should rely on their own enquiries.