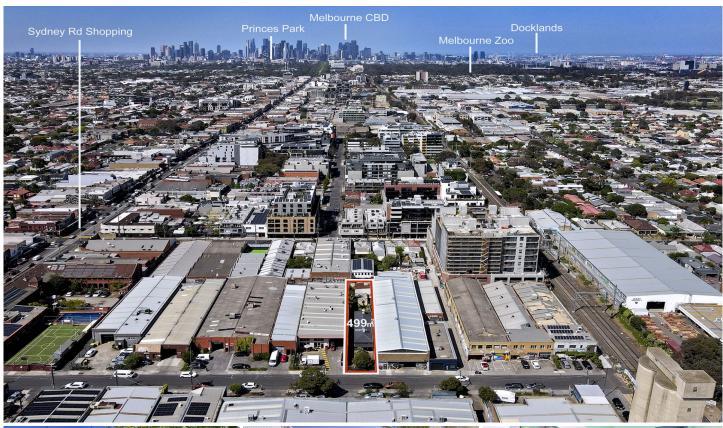

## 21 Tinning Street Brunswick VIC

- 499 SQM APPROX.
- ZONED INDUSTRIAL 1 WITH RESIDENTIAL RIGHTS
- GST FREE PURCHASE
- UNIQUE OPPORTUNITY OFFERING MULTIPLE OPTIONS
- PLANNING PERMIT APPROVED FOR 168 SQM STUDIO AT REAR
- ROW ACCESS
- GREAT LOCATION CLOSE TO SYDNEY RD

Land Size: 499 sqm

View : https://www.hollandprice.com.au/sale/vic/no

rth/brunswick/commercial/other/7803607

Jim Dandris 9384 0022

Scale in meters. Indicative only. Dimensions are approximate. All information contained here in is gathered from sources we believe to be reliable. However, we cannot guarantee its accuracy and interested persons should rely on their own enquiries.