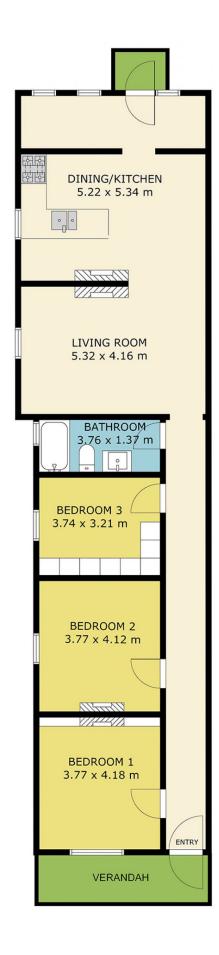

Land Size: 499 sqm

View : https://www.hollandprice.com.au/sale/vic/no

rth/brunswick/commercial/other/7803607

Jim Dandris 9384 0022

Scale in meters. Indicative only. Dimensions are approximate. All information contained here in is gathered from sources we believe to be reliable. However, we cannot guarantee its accuracy and interested persons should rely on their own enquiries.