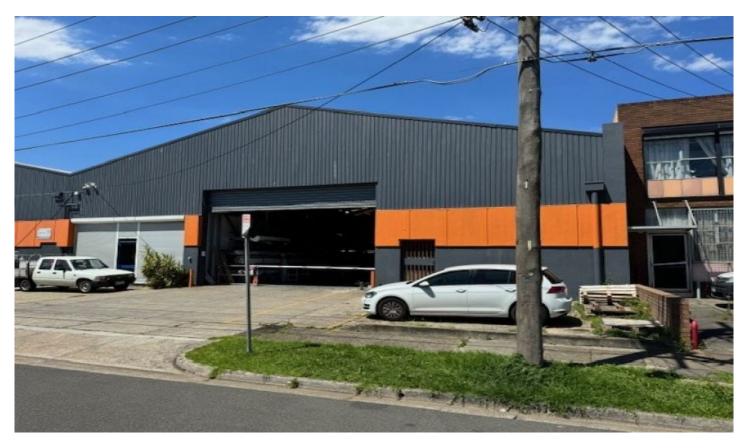

## 20 Beecher Street Preston VIC

Future proof in central location superb opportunity in tightly held precinct with current income and generous features.

- Wide frontage
- Excellent access
- On site parking
- Land Area 799m2
- Building Area 670m2 approx
- Lease 3 years (commenced 15/08/2023)
- Further terms 3 x 3
- Rental \$67,488 p.a.+ GST
- 4% annual increase + market review

Priced to sell - contact Mario De Sanctis on 0419 510 310 and Terry Karoutsos on 0411 720 597!

Price : \$2,300,000 Building Size : 670 sqm Land Size : 799 sqm

View : https://www.hollandprice.com.au/sale/vic