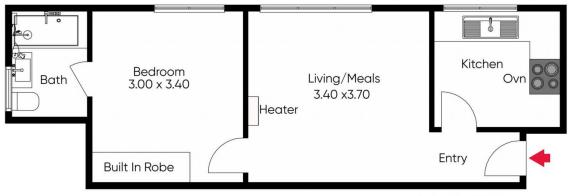

## 10/10 Tivoli Road South Yarra VIC

With Rockley Gardens as your backyard, enjoy this ideally positioned apartment in one of South Yarra's most sought after locations.

In a small boutique block of only 12, you find yourself only 80 mtrs to Toorak Rd and 600 mtrs to South Yarra Station. With fantastic natural light this very bright 1 bedroom apartment with BIR's incorporates an en-suite bathroom, large living space and sizeable kitchen.

Other features include ceiling fans, heating and undercover car space for your convenience.

Enjoy the lifestyle opportunity on offer with the close proximity to all amenities especially the shopping, cafes and eateries of Toorak Rd and cosmopolitan Chapel St.

1 🔄 1 🖺 1 🖨

**View :** https://www.hollandprice.com.au/sale/vic/inner-cit y/south-yarra/residential/apartment/7913325

Jim Dandris 9384 0022

(Not In Position)

Produced by **DIAKRIT** 

The floor plan is not to scale; measurements are indicative and in metres. Exterior elements are not in position. Plans should not be relied on. Interested parties should make and rely on their own enquiries.