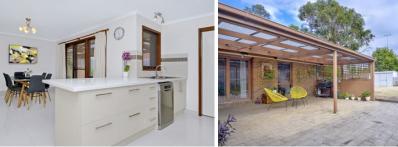

Enjoy the large L Shaped lounge with adjoining dining, leading into a walk through kitchen/meals area incorporating Westinghouse stainless steel appliances including Bosch dishwasher.

Step outside to the large undercover alfresco entertaining area and huge backyard with garden shed and loads of space for the kids to play.

Other features include a central bathroom with separate shower and bath, separate toilet, laundry with external access, side driveway with remote lock up garage and drive through second roller door into the rear yard, brand