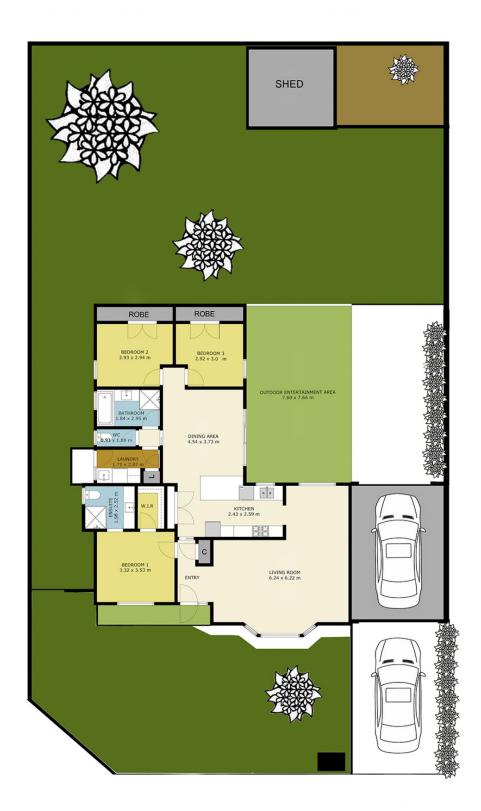

## **HolandPrice**

Situated on a corner allotment of approx. 630 sqm of land is this great family home in the ideal location of Kingsley Park Estate.

Offering 3 bedrooms (main with en-suite and walk in robe), you can sit back and relax as the hard work has been done with a renovated kitchen and bathrooms alike.

Enjoy the large L Shaped lounge with adjoining dining, leading into a walk through kitchen/meals area incorporating Westinghouse stainless steel appliances including Bosch dishwasher.

Step outside to the large undercover alfresco entertaining area and huge backyard with garden shed and loads of space for the kids to play.

Other features include a central bathroom with separate shower and bath, separate toilet, laundry with external access, side driveway with remote lock up garage and drive through second roller door into the rear yard, brand

3 🖿 2 📛 2 🚭

Land Size : 630 sqm View

: https://www.hollandprice.com.au/sale/vic/m acedon-ranges/sunbury/residential/house/7 978752

**Jim Dandris** 9384 0022

Scale in meters. Indicative only. Dimensions are approximate. All information contained here in is gathered from sources we believe to be reliable. However, we cannot guarantee its accuracy and interested persons should rely on their own enquiries.