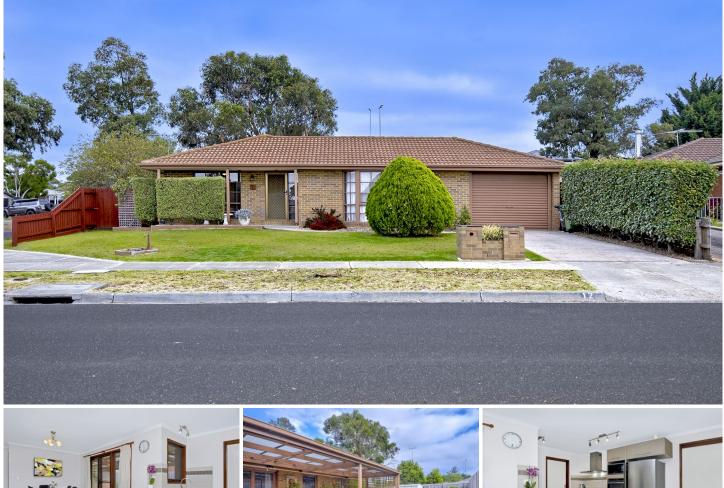

## **HolandPrice**

Situated on a corner allotment of approx. 630 sqm of land is this great family home in the ideal location of Kingsley Park Estate.

Offering 3 bedrooms (main with en-suite and walk in robe), you can sit back and relax as the hard work has been done with a renovated kitchen and bathrooms alike.

Enjoy the large L Shaped lounge with adjoining dining, leading into a walk through kitchen/meals area incorporating Westinghouse stainless steel appliances including Bosch dishwasher.

Step outside to the large undercover alfresco entertaining area and huge backyard with garden shed and loads of space for the kids to play.

Other features include a central bathroom with separate shower and bath, separate toilet, laundry with external access, side driveway with remote lock up garage and drive through second roller door into the rear yard, brand