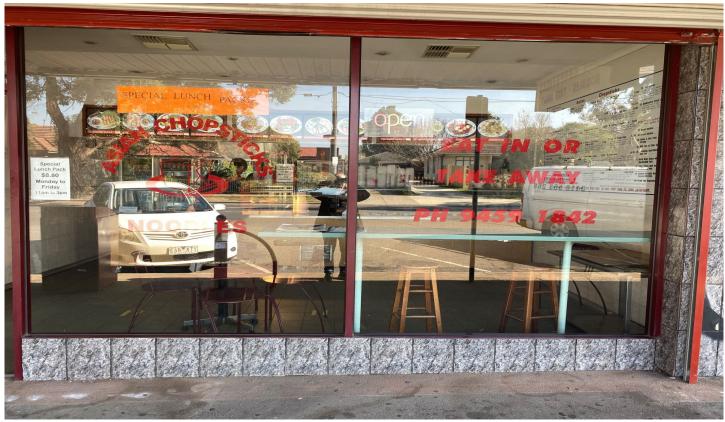

## 563 Waterdale Road Heidelberg West VIC

Unlock the potential of your business with this prime commercial opportunity located at 563 Waterdale Road, Heidelberg West. Boasting a coveted position on a bustling main road, this shop offers unparalleled exposure to passing foot and vehicle traffic, ensuring maximum visibility for your business. This property presents an enticing prospect for investors and business owners alike.

## Features include:

- ? Two parking spots at the rear of the shop providing convenient access for staff.
- ? Easily accessible parking on street.
- ? Excellent location in small shopping centre.
- ? Natural light floods the interior, creating a welcoming and vibrant atmosphere conducive to productivity and customer engagement.
- ? Land area of approximately 186m², there is ample space

Price : \$810,000 Building Size: 186 sqm

: https://www.hollandprice.com.au/sale/vic /north/heidelberg-west/commercial/retail/

**Terry Karoutsos** 9384 0022

Mario De Sanctis 9384 0022